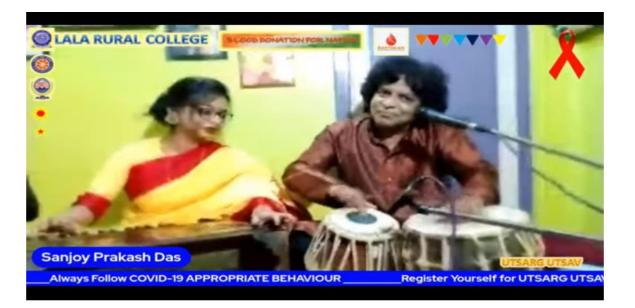

#### UTSARG UTSAV Birthday Celebration Dated 29/08/2021

Sd/-

Dr. Manas Sinha Programme Officer NSS unit, Lala Rural College, Lala