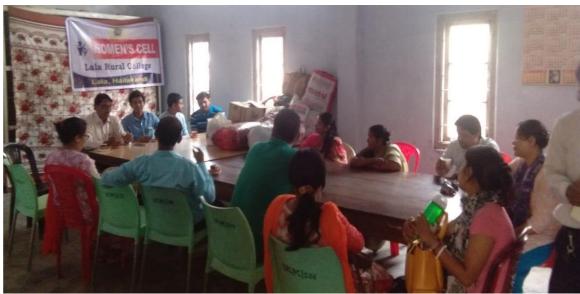

## Distribution of old cloths by Women's Cell

Dated 19.3.2019

Sd/-

Dr. S. Bebita Devi Convener, Women's Cell, IQAC Lala Rural College, Lala