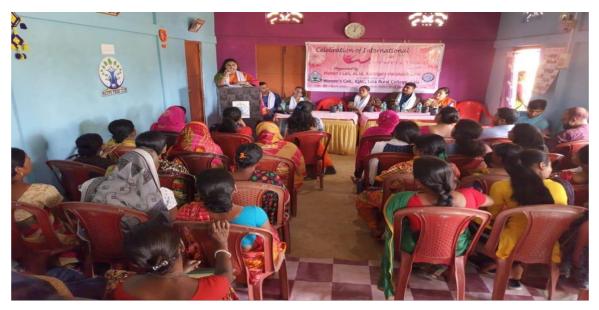

# Celebration of International Women's Day Dated 08/03/2022

Sd/-

Dr. S. Bebita Devi Convener, Women's Cell, IQAC Lala Rural College, Lala