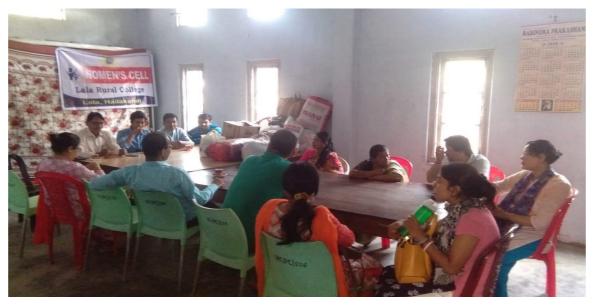

## Distribution of old cloths by Women's Cell

Dated 20/10/2020

Sd/-Dr. S. Bebita Devi Convener, Women's Cell, IQAC Lala Rural College, Lala