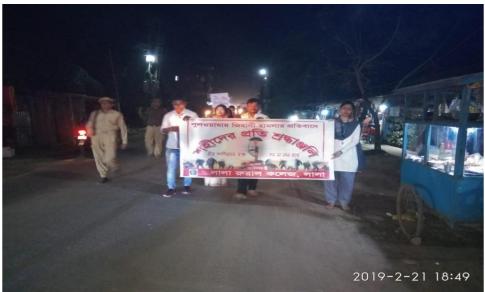

# Candlelight Vigil on 21/02/ 2019 as a mark of protest against Pulwama incident in Kashmir

Sd/-