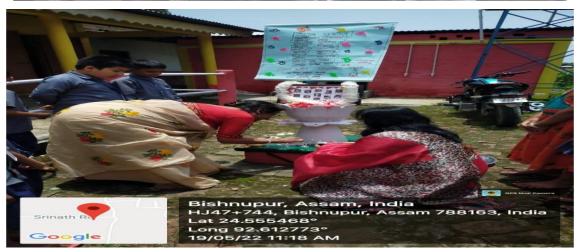

### Observance of Bhasha Shahid Divas Dated 19/05/2022

Anuradha De Convener, Cultural Cell, IQAC, Lala Rural College, Lala

Sd/-

6/10/2023

Dr. Himabrata Chakravarty Principal, Lala Rural College Signed by: HIMABRATA CHAKRAVARTY