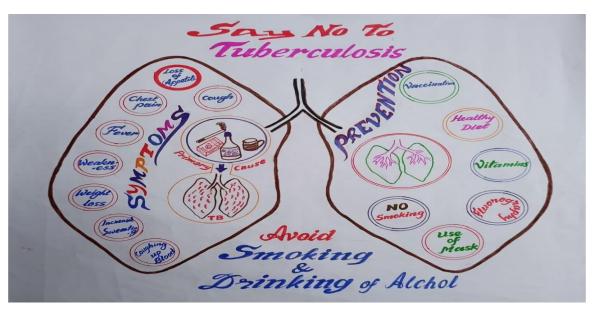

## the Awareness Programme about HIV, TB & Blood Donation Dated 08/09/2021

Sd/-

Dr. Manas Sinha Programme Officer NSS unit, Lala Rural College, Lala