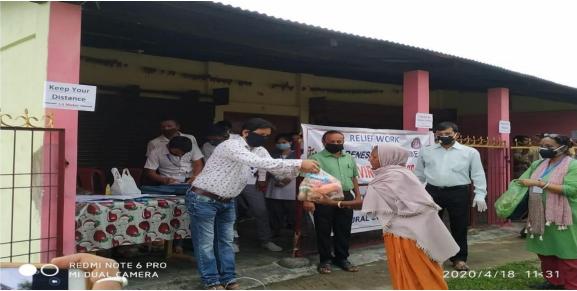

## Relief Work during COVID pandemic Dated 18/04/2020

Sd/-Dr. Manas Sinha Programme Officer NSS unit, Lala Rural College, Lala