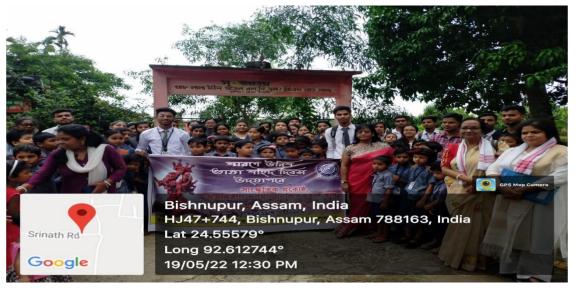

### Observance of Bhasha Shahid Divas Dated 19/05/2022

Anuradha De Convener, Cultural Cell, IQAC, Lala Rural College, Lala

Sd/-

6/10/2023

Dr. Himabrata Chakravarty Principal, Lala Rural College Signed by: HIMABRATA CHAKRAVARTY