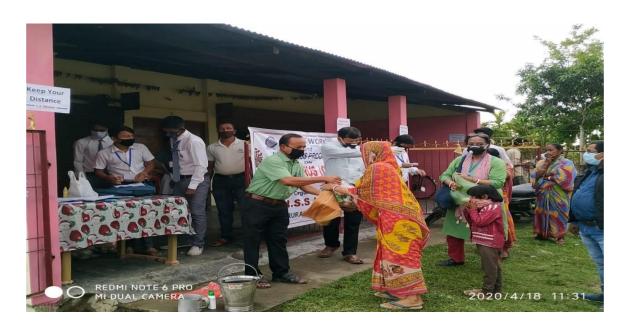

## Relief Work during COVID pandemic Dated 18/04/2020

Sd/-Dr. Manas Sinha Programme Officer NSS unit, Lala Rural College, Lala