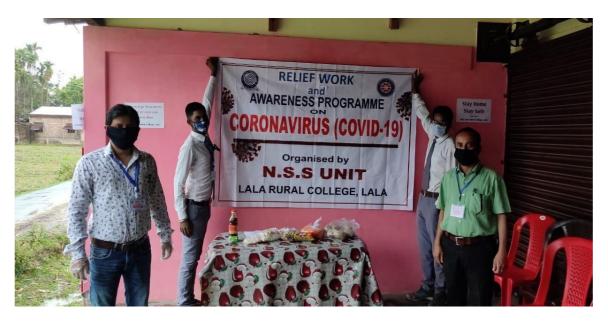

## Relief Work during COVID pandemic Dated 18/04/2020

Sd/-Dr. Manas Sinha Programme Officer NSS unit, Lala Rural College, Lala