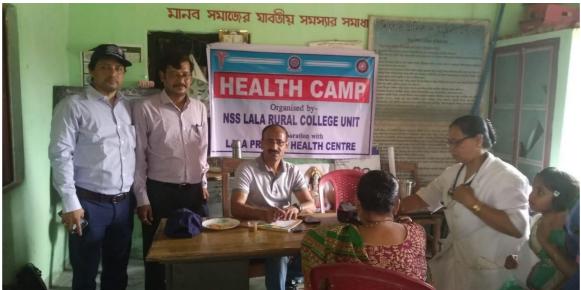

### Special Camp Dated 07/04/2018

Sd/-

G.C. Banik Programme Officer, NSS unit, Lala Rural College, Lala