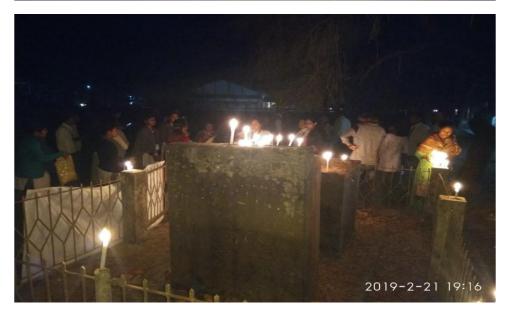

# Candlelight Vigil on 21/02/ 2019 as a mark of protest against Pulwama incident in Kashmir

Sd/-