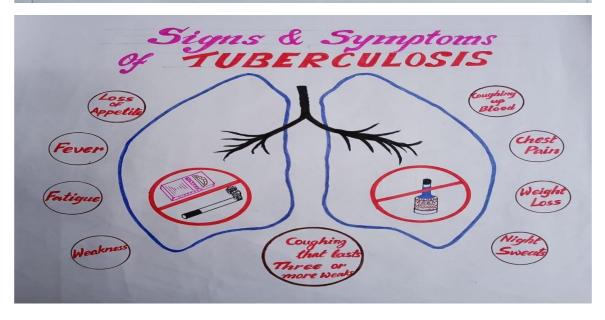

## the Awareness Programme about HIV, TB & Blood Donation Dated 08/09/2021

Sd/-

Dr. Manas Sinha Programme Officer NSS unit, Lala Rural College, Lala