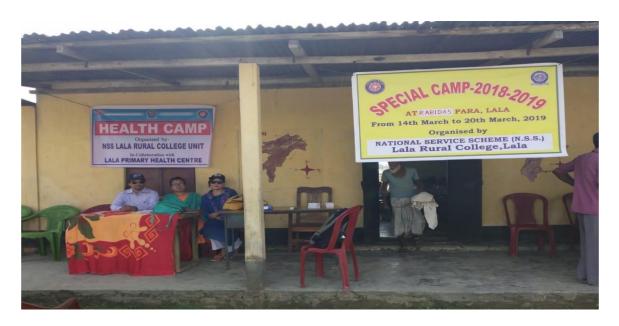

### Special Camp Dated 21/03/2019

Sd/-Dr. Manas Sinha Programme Officer NSS unit, Lala Rural College, Lala