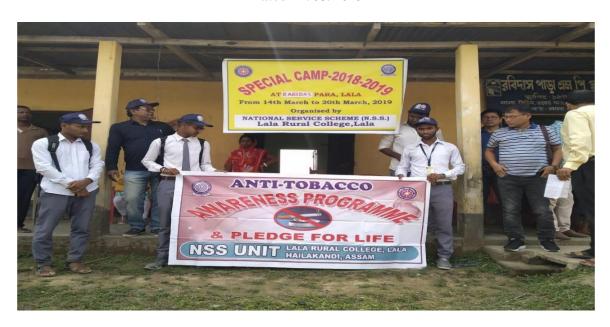

### Special Camp Dated 21/03/2019

Sd/-Dr. Manas Sinha Programme Officer NSS unit, Lala Rural College, Lala