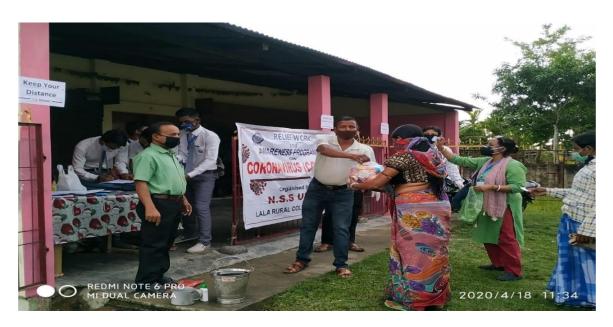

## Relief Work during COVID pandemic Dated 18/04/2020

Sd/-Dr. Manas Sinha Programme Officer NSS unit, Lala Rural College, Lala