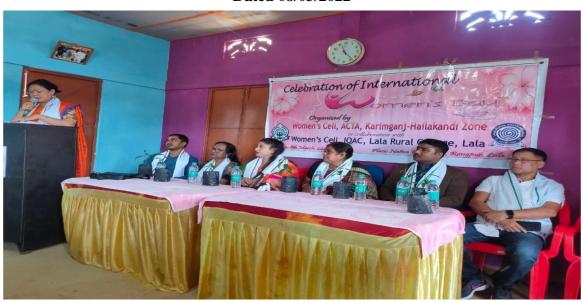

# Celebration of International Women's Day Dated 08/03/2022

Sd/-

Dr. S. Bebita Devi Convener, Women's Cell, IQAC Lala Rural College, Lala