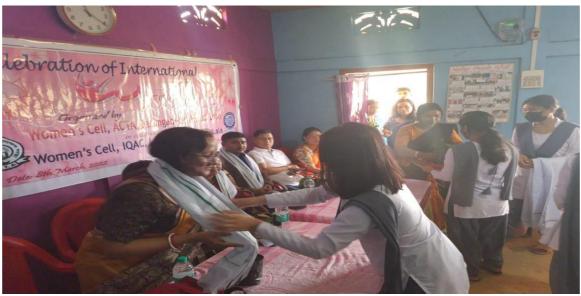

# Celebration of International Women's Day Dated 08/03/2022

Sd/-

Dr. S. Bebita Devi Convener, Women's Cell, IQAC Lala Rural College, Lala