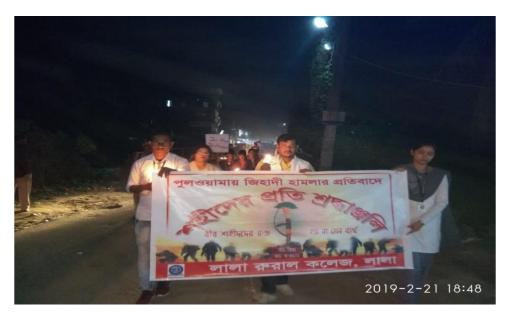

# Candlelight Vigil on 21/02/ 2019 as a mark of protest against Pulwama incident in Kashmir

Sd/-