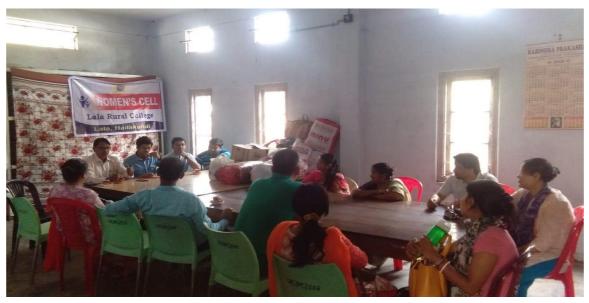

## Distribution of old cloths by Women's Cell

Dated 19.3.2019

Sd/-

Dr. S. Bebita Devi Convener, Women's Cell, IQAC Lala Rural College, Lala