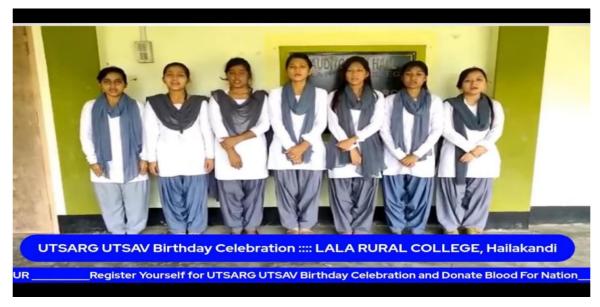

#### UTSARG UTSAV Birthday Celebration Dated 29/08/2021

Sd/-

Dr. Manas Sinha Programme Officer NSS unit, Lala Rural College, Lala